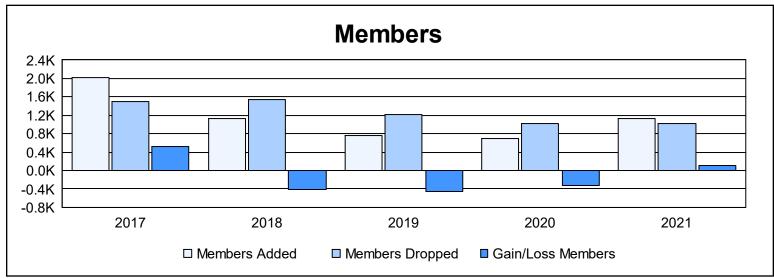

District 321 D As of June 2021 Cumulative

| Year      | New<br>Clubs | Dropped<br>Clubs | Gain/<br>Loss<br>Clubs | New<br>Members | Charter<br>Members | Reinstate<br>Members | Transfer<br>Members | Total<br>Member<br>Added | Total<br>Members<br>Dropped | Gain/<br>Loss<br>Members |
|-----------|--------------|------------------|------------------------|----------------|--------------------|----------------------|---------------------|--------------------------|-----------------------------|--------------------------|
| 2016-2017 | 11           | 17               | -6                     | 1,308          | 419                | 257                  | 34                  | 2,018                    | 1,507                       | 511                      |
| 2017-2018 | 6            | 14               | -8                     | 789            | 198                | 120                  | 22                  | 1,129                    | 1,536                       | -407                     |
| 2018-2019 | 5            | 10               | -5                     | 416            | 151                | 181                  | 14                  | 762                      | 1,223                       | -461                     |
| 2019-2020 | 4            | 11               | -7                     | 348            | 141                | 165                  | 30                  | 684                      | 1,010                       | -326                     |
| 2020-2021 | 22           | 10               | 12                     | 450            | 571                | 100                  | 6                   | 1,127                    | 1,013                       | 114                      |
| Average   | 10           | 12               | -3                     | 662            | 296                | 165                  | 21                  | 1,144                    | 1,258                       | -114                     |