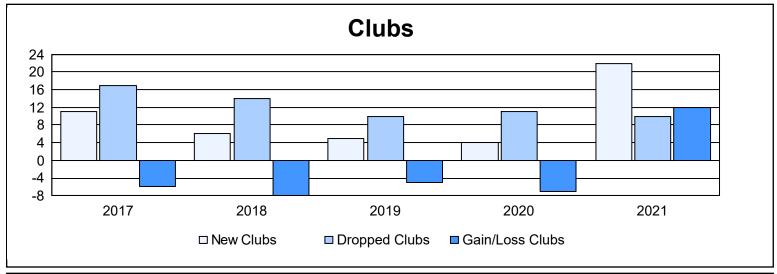

District 321 D As of June 2021 Cumulative

| Year      | New<br>Clubs | Dropped<br>Clubs | Gain/<br>Loss<br>Clubs | New<br>Members | Charter<br>Members | Reinstate<br>Members | Transfer<br>Members | Total<br>Member<br>Added | Total<br>Members<br>Dropped | Gain/<br>Loss<br>Members |
|-----------|--------------|------------------|------------------------|----------------|--------------------|----------------------|---------------------|--------------------------|-----------------------------|--------------------------|
| 2016-2017 | 11           | 17               | -6                     | 1,308          | 419                | 257                  | 34                  | 2,018                    | 1,507                       | 511                      |
| 2017-2018 | 6            | 14               | -8                     | 789            | 198                | 120                  | 22                  | 1,129                    | 1,536                       | -407                     |
| 2018-2019 | 5            | 10               | -5                     | 416            | 151                | 181                  | 14                  | 762                      | 1,223                       | -461                     |
| 2019-2020 | 4            | 11               | -7                     | 348            | 141                | 165                  | 30                  | 684                      | 1,010                       | -326                     |
| 2020-2021 | 22           | 10               | 12                     | 450            | 571                | 100                  | 6                   | 1,127                    | 1,013                       | 114                      |
| Average   | 10           | 12               | -3                     | 662            | 296                | 165                  | 21                  | 1,144                    | 1,258                       | -114                     |